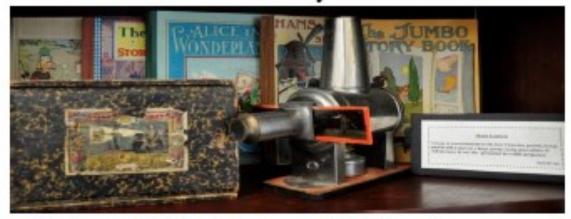

#### FROSTY STOP # 4: 11am - 4pm

**Massachusetts State Police Museum** 

308 Providence Rd.

Swing by for a tour of the historical exhibits describing the Nation's first state police agency formed in 1865. See antique cruisers, a collection of police motorcycles, historical uniforms, badges and weapons as you follow the growth of the State Police from patrolling on horseback through the use of modern technology to solve crimes. Children will receive a goodie bag with stickers, patches and at-home activities. Our Norman Rockwell "Runaway Diner" model will also be available for family photos. Due to COVID restrictions our capacity is limited, so feel free to call 508-839-0001 to ensure that there is no wait.

308 Providence Road South Grafton, MA 01560 (508) 839-0001 mspmlc.org

Visit the Massachusetts State Police Museum and Learning Center in South Grafton to view historical exhibits recognizing the 155 years of service of the Massachusetts State Police, the Nation's oldest statewide law enforcement agency!

Check out the antique cruisers, historical badges, fleet of motorcycles, special operations displays, and see how technology has impacted modern policing. Our Learning Center offers STEM-based classes, virtual tours of MSP specialty units and career exploration for youth ages 9-18.