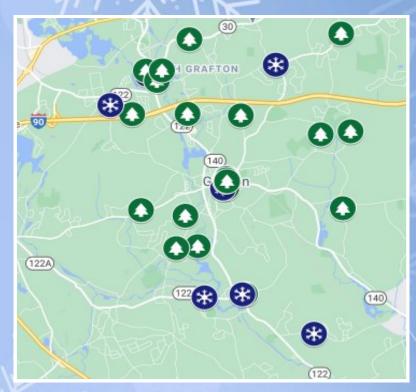

### Home & Business Decorating Viewing Map

### Viewing is Dec. 5 - 13, 2020

## Visit the Google Map at: tinyurl.com/ GraftonHolidayMap

View Decoration Displays anytime during the day

View Light Displays 5-8pm.

Vote for your Favorite in each
Category at:
tinyurl.com/GraftonHolidayVote