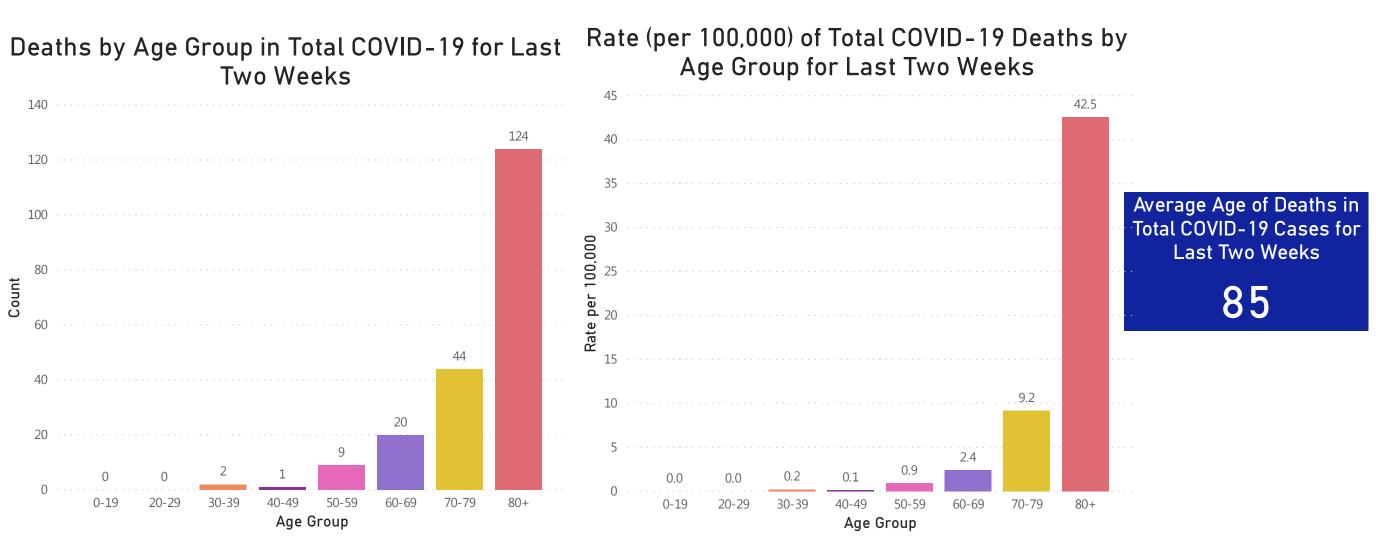

## **Table of Contents**

| Count and Rate of Confirmed COVID-19 Cases and Tests Performed in MA by City/Town                                   | Page 3  |
|---------------------------------------------------------------------------------------------------------------------|---------|
| Count and Rate of Confirmed COVID-19 Cases and Tests Performed in MA by County                                      |         |
| Map of Average Daily Incidence Rate (per 100,000, PCR only) for COVID-19 in MA by City/Town Over Last Two Weeks     | Page 24 |
| Map of Average Daily Testing Rate (per 100,000, PCR only) for COVID-19 in MA by City/Town Over Last Two Weeks       | Page 25 |
| Map of Percent Positivity (PCR only) among Tests Performed for COVID-19 in MA by City/Town Over Last Two Weeks      | Page 20 |
| Map of Rate (per 100,000) of New Confirmed COVID-19 Cases in Past 7 Days by Emergency Medical Services (EMS) Region | Page 27 |
| Massachusetts Residents Quarantined due to COVID-19                                                                 | Page 28 |
| Massachusetts Residents Quarantined due to COVID-19                                                                 | Page 29 |
| MA Contact Tracing: Total Cases and Contacts and Percentage Outreach Completed                                      |         |
| MA Contact Tracing: Case and Contact Outreach Outcomes                                                              | Page 31 |
| Cases and Case Rate by Age Group for Last Two Weeks                                                                 | Page 32 |
| Cases and Case Rate by Sex for Last Two Weeks                                                                       |         |
| Hospitalizations & Hospitalization Rate by Age Group for Last Two Weeks                                             | Page 34 |
| Deaths and Death Rate by Age Group for Last Two Weeks                                                               | Page 35 |
| Deaths and Death Rate by County for Last Two Weeks                                                                  | Page 36 |
| Probable Case Information                                                                                           | Page 37 |
| Daily and Cumulative Probable Cases                                                                                 | Page 38 |
| COVID Cases and Facility-Reported Deaths in Long Term Care Facilities                                               | Page 39 |
| Long-Term Care Staff Surveillance Testing                                                                           | Page 47 |
| CMS Infection Control Surveys Conducted at Nursing Homes                                                            | Page 66 |
| COVID Cases in Assisted Living Residences                                                                           | Page 78 |
| PPE Distribution by Recipient Type and Geography                                                                    | Page 83 |