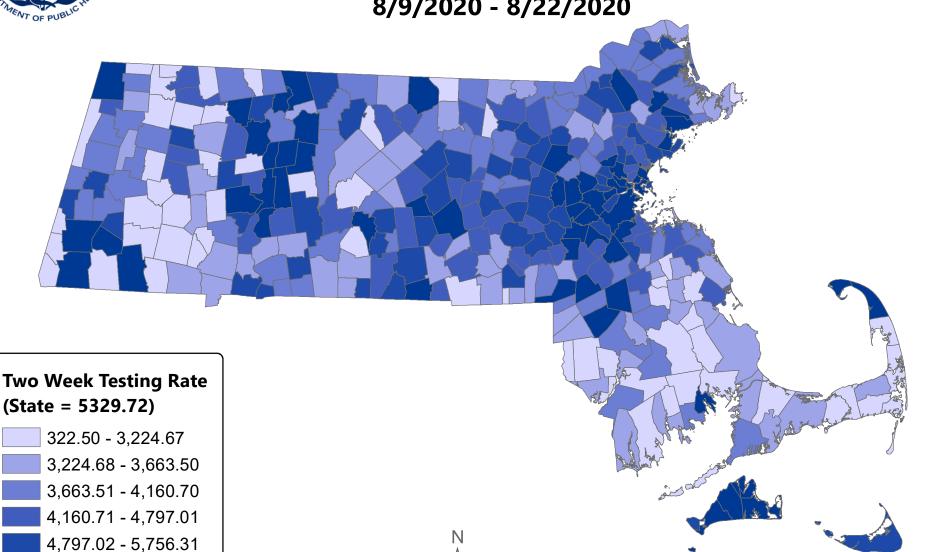

## **Table of Contents**

| Count and Rate of Confirmed COVID-19 Cases and Tests Performed in MA by City/Town                                   | Page 3  |
|---------------------------------------------------------------------------------------------------------------------|---------|
| Count and Rate of Confirmed COVID-19 Cases and Tests Performed in MA by County                                      |         |
| Map of Average Daily Incidence Rate (per 100,000, PCR only) for COVID-19 in MA by City/Town Over Last Two Weeks     | Page 24 |
| Map of Average Daily Testing Rate (per 100,000, PCR only) for COVID-19 in MA by City/Town Over Last Two Weeks       | Page 25 |
| Map of Percent Positivity (PCR only) among Tests Performed for COVID-19 in MA by City/Town Over Last Two Weeks      | Page 20 |
| Map of Rate (per 100,000) of New Confirmed COVID-19 Cases in Past 7 Days by Emergency Medical Services (EMS) Region | Page 27 |
| Massachusetts Residents Quarantined due to COVID-19                                                                 | Page 28 |
| Massachusetts Residents Quarantined due to COVID-19                                                                 | Page 29 |
| MA Contact Tracing: Total Cases and Contacts and Percentage Outreach Completed                                      |         |
| MA Contact Tracing: Case and Contact Outreach Outcomes                                                              | Page 31 |
| Cases and Case Rate by Age Group for Last Two Weeks                                                                 | Page 32 |
| Cases and Case Rate by Sex for Last Two Weeks                                                                       |         |
| Hospitalizations & Hospitalization Rate by Age Group for Last Two Weeks                                             | Page 34 |
| Deaths and Death Rate by Age Group for Last Two Weeks                                                               | Page 35 |
| Deaths and Death Rate by County for Last Two Weeks                                                                  | Page 36 |
| Probable Case Information                                                                                           | Page 37 |
| Daily and Cumulative Probable Cases                                                                                 | Page 38 |
| COVID Cases and Facility-Reported Deaths in Long Term Care Facilities                                               | Page 39 |
| Long-Term Care Staff Surveillance Testing                                                                           | Page 47 |
| CMS Infection Control Surveys Conducted at Nursing Homes                                                            | Page 66 |
| COVID Cases in Assisted Living Residences                                                                           | Page 78 |
| PPE Distribution by Recipient Type and Geography                                                                    | Page 83 |