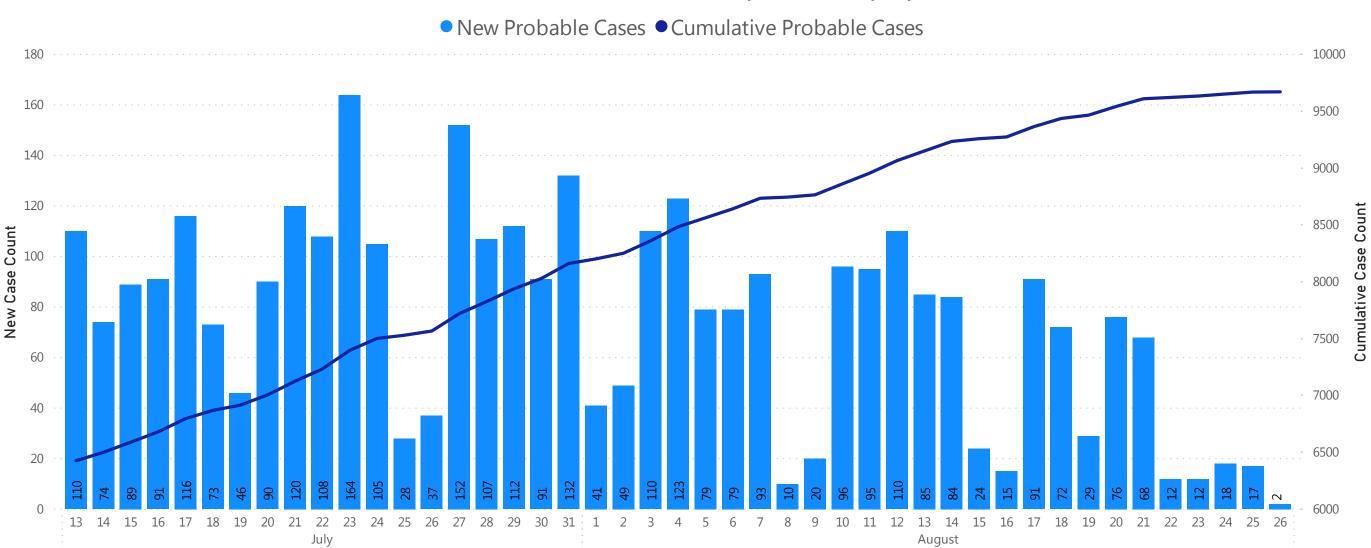

posed to COVID-19 are counted as probable cases. Probable cases are included in all counts from March 1 onward.

For more information on the Probable case definition, see <a href="https://cdn.ymaws.com/www.cste.org/resource/resmgr/2020ps/Interim-20-ID-01">https://cdn.ymaws.com/www.cste.org/resource/resmgr/2020ps/Interim-20-ID-01</a> COVID-19.pdf

Data Sources: COVID-19 Data provided by the Bureau of Infectious Disease and Laboratory Sciences, and the Registry of Vital Records and Statistics; Tables and Figures created by the Office of Population Health. Note: all data are current as of 8:00am.



### Massachusetts Department of Public Health COVID-19 Dashboard -Wednesday, August 26, 2020

## **Daily and Cumulative Probable Cases**

Probable COVID-19 Cases To Date by Date of Symptom Onset



Data Sources: COVID-19 Data provided by the Bureau of Infectious Disease and Laboratory Sciences; Tables and Figures created by the Office of Population Health.

Note: all data are current as of 8:00am on the date at the top of the page; Data previously shown according to date report received; data now presented according to date the individual was tested. Due to lag in reporting by laboratories, counts for most recent dates are likely to be incomplete.



## Massachusetts Department of Public Health COVID-19 Dashboard - Wednesday, August 26, 2020 COVID Cases and Facility-Reported Deaths in Long Term Care Facilities (1/8) Cumulative data collected as of 8/25/2020

| Facility                                          | County     | Total<br>licensed<br>beds | Number<br>of<br>Cases* | COVID