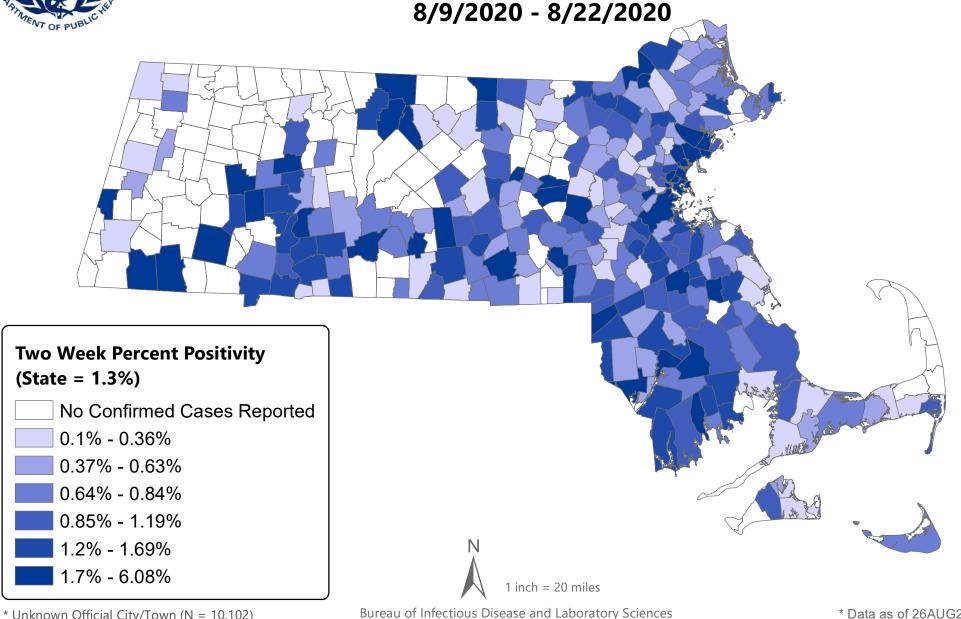

## **Table of Contents**

| Count and Rate of Confirmed COVID-19 Cases and Tests Performed in MA by City/Town                                   | Page 3  |
|---------------------------------------------------------------------------------------------------------------------|---------|
| Count and Rate of Confirmed COVID-19 Cases and Tests Performed in MA by County                                      |         |
| Map of Average Daily Incidence Rate (per 100,000, PCR only) for COVID-19 in MA by City/Town Over Last Two Weeks     | Page 24 |
| Map of Average Daily Testing Rate (per 100,000, PCR only) for COVID-19 in MA by City/Town Over Last Two Weeks       | Page 25 |
| Map of Percent Positivity (PCR only) among Tests Performed for COVID-19 in MA by City/Town Over Last Two Weeks      | Page 20 |
| Map of Rate (per 100,000) of New Confirmed COVID-19 Cases in Past 7 Days by Emergency Medical Services (EMS) Region | Page 27 |
| Massachusetts Residents Quarantined due to COVID-19                                                                 | Page 28 |
| Massachusetts Residents Quarantined due to COVID-19                                                                 | Page 29 |
| MA Contact Tracing: Total Cases and Contacts and Percentage Outreach Completed                                      |         |
| MA Contact Tracing: Case and Contact Outreach Outcomes                                                              | Page 31 |
| Cases and Case Rate by Age Group for Last Two Weeks                                                                 | Page 32 |
| Cases and Case Rate by Sex for Last Two Weeks                                                                       |         |
| Hospitalizations & Hospitalization Rate by Age Group for Last Two Weeks                                             | Page 34 |
| Deaths and Death Rate by Age Group for Last Two Weeks                                                               | Page 35 |
| Deaths and Death Rate by County for Last Two Weeks                                                                  | Page 36 |
| Probable Case Information                                                                                           | Page 37 |
| Daily and Cumulative Probable Cases                                                                                 | Page 38 |
| COVID Cases and Facility-Reported Deaths in Long Term Care Facilities                                               | Page 39 |
| Long-Term Care Staff Surveillance Testing                                                                           | Page 47 |
| CMS Infection Control Surveys Conducted at Nursing Homes                                                            | Page 66 |
| COVID Cases in Assisted Living Residences                                                                           | Page 78 |
| PPE Distribution by Recipient Type and Geography                                                                    | Page 83 |