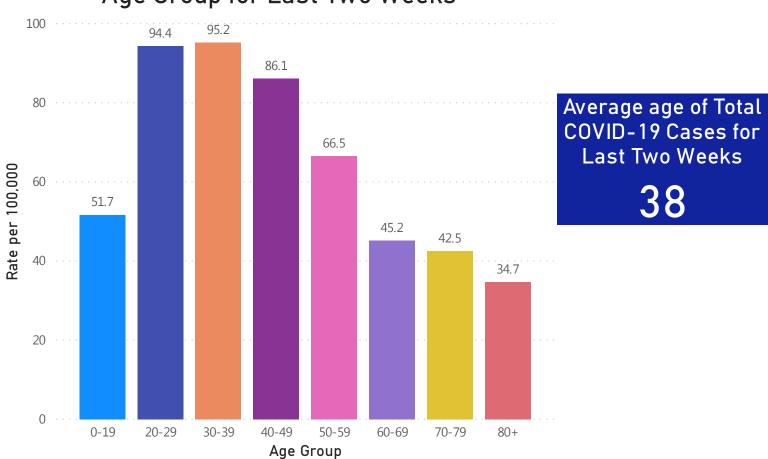

## **Table of Contents**

| Count and Rate of Confirmed COVID-19 Cases and Tests Performed in MA by City/Town                                   | Page 3  |
|---------------------------------------------------------------------------------------------------------------------|---------|
| Count and Rate of Confirmed COVID-19 Cases and Tests Performed in MA by County                                      |         |
| Map of Average Daily Incidence Rate (per 100,000, PCR only) for COVID-19 in MA by City/Town Over Last Two Weeks     | Page 24 |
| Map of Average Daily Testing Rate (per 100,000, PCR only) for COVID-19 in MA by City/Town Over Last Two Weeks       | Page 25 |
| Map of Percent Positivity (PCR only) among Tests Performed for COVID-19 in MA by City/Town Over Last Two Weeks      | Page 20 |
| Map of Rate (per 100,000) of New Confirmed COVID-19 Cases in Past 7 Days by Emergency Medical Services (EMS) Region | Page 27 |
| Massachusetts Residents Quarantined due to COVID-19                                                                 | Page 28 |
| Massachusetts Residents Quarantined due to COVID-19                                                                 | Page 29 |
| MA Contact Tracing: Total Cases and Contacts and Percentage Outreach Completed                                      |         |
| MA Contact Tracing: Case and Contact Outreach Outcomes                                                              | Page 31 |
| Cases and Case Rate by Age Group for Last Two Weeks                                                                 | Page 32 |
| Cases and Case Rate by Sex for Last Two Weeks                                                                       |         |
| Hospitalizations & Hospitalization Rate by Age Group for Last Two Weeks                                             | Page 34 |
| Deaths and Death Rate by Age Group for Last Two Weeks                                                               | Page 35 |
| Deaths and Death Rate by County for Last Two Weeks                                                                  | Page 36 |
| Probable Case Information                                                                                           | Page 37 |
| Daily and Cumulative Probable Cases                                                                                 | Page 38 |
| COVID Cases and Facility-Reported Deaths in Long Term Care Facilities                                               | Page 39 |
| Long-Term Care Staff Surveillance Testing                                                                           | Page 47 |
| CMS Infection Control Surveys Conducted at Nursing Homes                                                            | Page 66 |
| COVID Cases in Assisted Living Residences                                                                           | Page 78 |
| PPE Distribution by Recipient Type and Geography                                                                    | Page 83 |