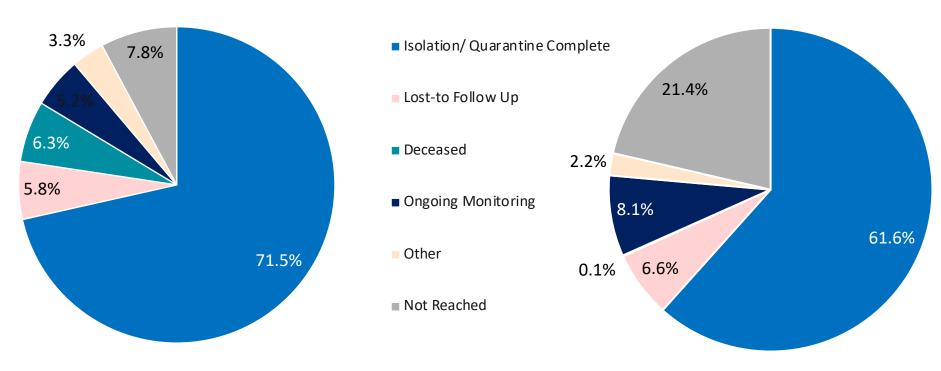

## **Table of Contents**

| Count and Rate of Confirmed COVID-19 Cases and Tests Performed in MA by City/Town                                   | Page 3  |
|---------------------------------------------------------------------------------------------------------------------|---------|
| Count and Rate of Confirmed COVID-19 Cases and Tests Performed in MA by County                                      |         |
| Map of Average Daily Incidence Rate (per 100,000, PCR only) for COVID-19 in MA by City/Town Over Last Two Weeks     | Page 24 |
| Map of Average Daily Testing Rate (per 100,000, PCR only) for COVID-19 in MA by City/Town Over Last Two Weeks       | Page 25 |
| Map of Percent Positivity (PCR only) among Tests Performed for COVID-19 in MA by City/Town Over Last Two Weeks      | Page 20 |
| Map of Rate (per 100,000) of New Confirmed COVID-19 Cases in Past 7 Days by Emergency Medical Services (EMS) Region | Page 27 |
| Massachusetts Residents Quarantined due to COVID-19                                                                 | Page 28 |
| Massachusetts Residents Quarantined due to COVID-19                                                                 | Page 29 |
| MA Contact Tracing: Total Cases and Contacts and Percentage Outreach Completed                                      |         |
| MA Contact Tracing: Case and Contact Outreach Outcomes                                                              | Page 31 |
| Cases and Case Rate by Age Group for Last Two Weeks                                                                 | Page 32 |
| Cases and Case Rate by Sex for Last Two Weeks                                                                       |         |
| Hospitalizations & Hospitalization Rate by Age Group for Last Two Weeks                                             | Page 34 |
| Deaths and Death Rate by Age Group for Last Two Weeks                                                               | Page 35 |
| Deaths and Death Rate by County for Last Two Weeks                                                                  | Page 36 |
| Probable Case Information                                                                                           | Page 37 |
| Daily and Cumulative Probable Cases                                                                                 | Page 38 |
| COVID Cases and Facility-Reported Deaths in Long Term Care Facilities                                               | Page 39 |
| Long-Term Care Staff Surveillance Testing                                                                           | Page 47 |
| CMS Infection Control Surveys Conducted at Nursing Homes                                                            | Page 66 |
| COVID Cases in Assisted Living Residences                                                                           | Page 78 |
| PPE Distribution by Recipient Type and Geography                                                                    | Page 83 |