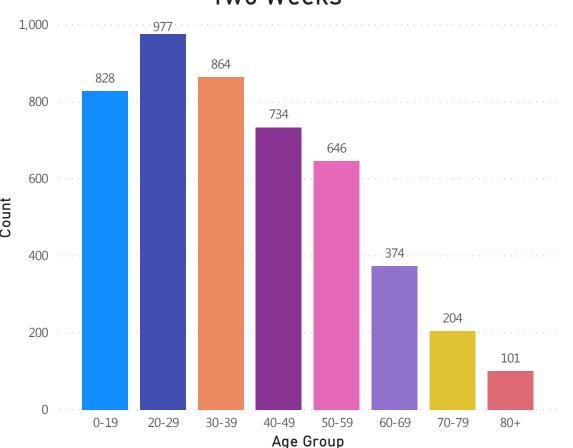

## **Table of Contents**

| Count and Rate of Confirmed COVID-19 Cases and Tests Performed in MA by City/Town                                   | Page 3  |
|---------------------------------------------------------------------------------------------------------------------|---------|
| Count and Rate of Confirmed COVID-19 Cases and Tests Performed in MA by County                                      |         |
| Map of Average Daily Incidence Rate (per 100,000, PCR only) for COVID-19 in MA by City/Town Over Last Two Weeks     | Page 24 |
| Map of Average Daily Testing Rate (per 100,000, PCR only) for COVID-19 in MA by City/Town Over Last Two Weeks       | Page 25 |
| Map of Percent Positivity (PCR only) among Tests Performed for COVID-19 in MA by City/Town Over Last Two Weeks      | Page 20 |
| Map of Rate (per 100,000) of New Confirmed COVID-19 Cases in Past 7 Days by Emergency Medical Services (EMS) Region | Page 27 |
| Massachusetts Residents Quarantined due to COVID-19                                                                 | Page 28 |
| Massachusetts Residents Quarantined due to COVID-19                                                                 | Page 29 |
| MA Contact Tracing: Total Cases and Contacts and Percentage Outreach Completed                                      |         |
| MA Contact Tracing: Case and Contact Outreach Outcomes                                                              | Page 31 |
| Cases and Case Rate by Age Group for Last Two Weeks                                                                 | Page 32 |
| Cases and Case Rate by Sex for Last Two Weeks                                                                       |         |
| Hospitalizations & Hospitalization Rate by Age Group for Last Two Weeks                                             | Page 34 |
| Deaths and Death Rate by Age Group for Last Two Weeks                                                               | Page 35 |
| Deaths and Death Rate by County for Last Two Weeks                                                                  | Page 36 |
| Probable Case Information                                                                                           | Page 37 |
| Daily and Cumulative Probable Cases                                                                                 | Page 38 |
| COVID Cases and Facility-Reported Deaths in Long Term Care Facilities                                               | Page 39 |
| Long-Term Care Staff Surveillance Testing                                                                           | Page 47 |
| CMS Infection Control Surveys Conducted at Nursing Homes                                                            | Page 66 |
| COVID Cases in Assisted Living Residences                                                                           | Page 78 |
| PPE Distribution by Recipient Type and Geography                                                                    | Page 83 |