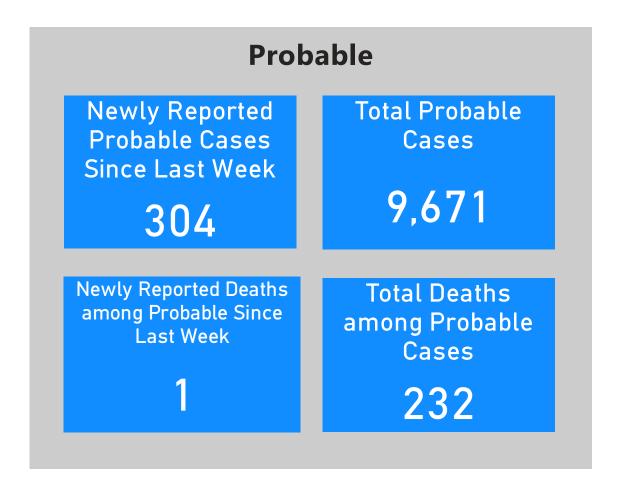

data are current as of 8:00am on the date at the top of the page. Includes both probable and confirmed cases.



## **Deaths and Death Rate by County for Last Two Weeks**

This data covers 8/9/2020 to 8/22/2020



Data Sources: COVID-19 Data provided by the Bureau of Infectious Disease and Laboratory Sciences; County Population Estimates 2011-2018: Small Area Population Estimates 2011-2020, version 2018, Massachusetts Department of Public Health, Bureau of Environmental Health; Tables and Figures created by the Office of Population Health.

Note: all data are current as of 8:00am on the date at the top of the page. Includes both probable and confirmed cases.



### Massachusetts Department of Public Health COVID-19 Dashboard - Wednesday, August 26, 2020

## **Probable Case Information**



Patients with a positive serology/antibody test and either COVID-like symptoms or likely exposure to COVID-19 are counted as probable cases. Patients who did not have a laboratory test but whose death certificate listed COVID-19 as a cause of death are counted as probable deaths. Patients who did not have a laboratory test but had COVID-like symptoms and were likely exposed to COVID-19 are counted as probable cases. Probable cases are included in all counts from March 1 onward.

For more information on the Probable case definition, see <a href="https://cdn.ymaws.com/www.cste.org/resource/resmgr/2020ps/Interim-20-ID-01">https://cdn.ymaws.com/www.cste.org/resource/resmgr/2020ps/Interim-20-ID-01</a> COVID-19.pdf

Data Sources: COVID-19 Data provided by the Bureau of Infectious Disease and L