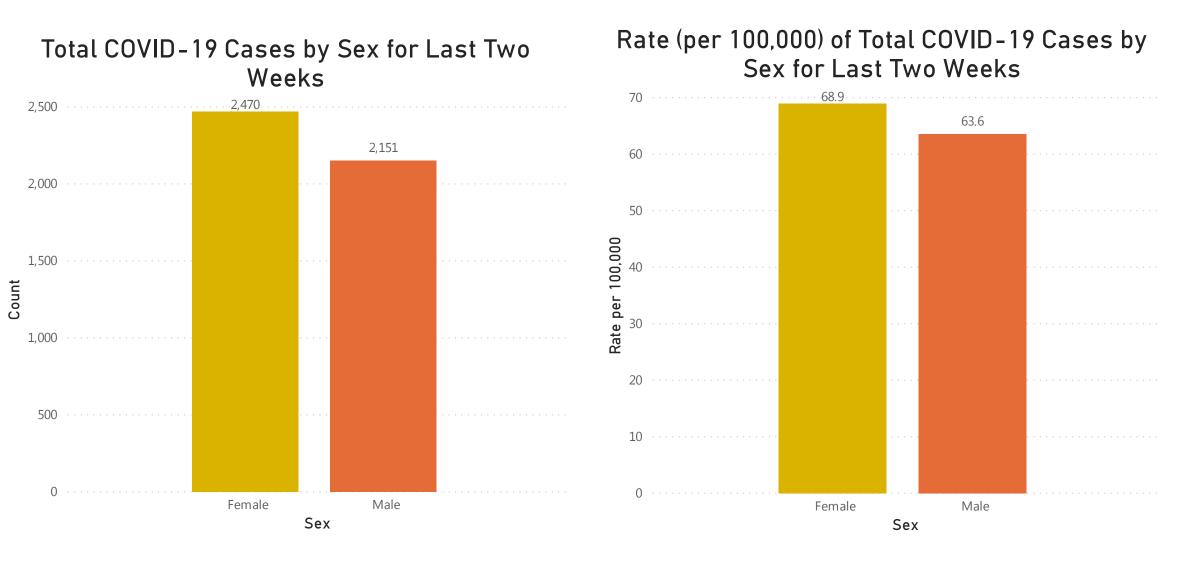

## **Table of Contents**

| Count and Rate of Confirmed COVID-19 Cases and Tests Performed in MA by City/Town                                   | Page 3  |
|---------------------------------------------------------------------------------------------------------------------|---------|
| Count and Rate of Confirmed COVID-19 Cases and Tests Performed in MA by County                                      |         |
| Map of Average Daily Incidence Rate (per 100,000, PCR only) for COVID-19 in MA by City/Town Over Last Two Weeks     | Page 24 |
| Map of Average Daily Testing Rate (per 100,000, PCR only) for COVID-19 in MA by City/Town Over Last Two Weeks       | Page 25 |
| Map of Percent Positivity (PCR only) among Tests Performed for COVID-19 in MA by City/Town Over Last Two Weeks      | Page 20 |
| Map of Rate (per 100,000) of New Confirmed COVID-19 Cases in Past 7 Days by Emergency Medical Services (EMS) Region | Page 27 |
| Massachusetts Residents Quarantined due to COVID-19                                                                 | Page 28 |
| Massachusetts Residents Quarantined due to COVID-19                                                                 | Page 29 |
| MA Contact Tracing: Total Cases and Contacts and Percentage Outreach Completed                                      |         |
| MA Contact Tracing: Case and Contact Outreach Outcomes                                                              | Page 31 |
| Cases and Case Rate by Age Group for Last Two Weeks                                                                 | Page 32 |
| Cases and Case Rate by Sex for Last Two Weeks                                                                       |         |
| Hospitalizations & Hospitalization Rate by Age Group for Last Two Weeks                                             | Page 34 |
| Deaths and Death Rate by Age Group for Last Two Weeks                                                               | Page 35 |
| Deaths and Death Rate by County for Last Two Weeks                                                                  | Page 36 |
| Probable Case Information                                                                                           | Page 37 |
| Daily and Cumulative Probable Cases                                                                                 | Page 38 |
| COVID Cases and Facility-Reported Deaths in Long Term Care Facilities                                               | Page 39 |
| Long-Term Care Staff Surveillance Testing                                                                           | Page 47 |
| CMS Infection Control Surveys Conducted at Nursing Homes                                                            | Page 66 |
| COVID Cases in Assisted Living Residences                                                                           | Page 78 |
| PPE Distribution by Recipient Type and Geography                                                                    | Page 83 |