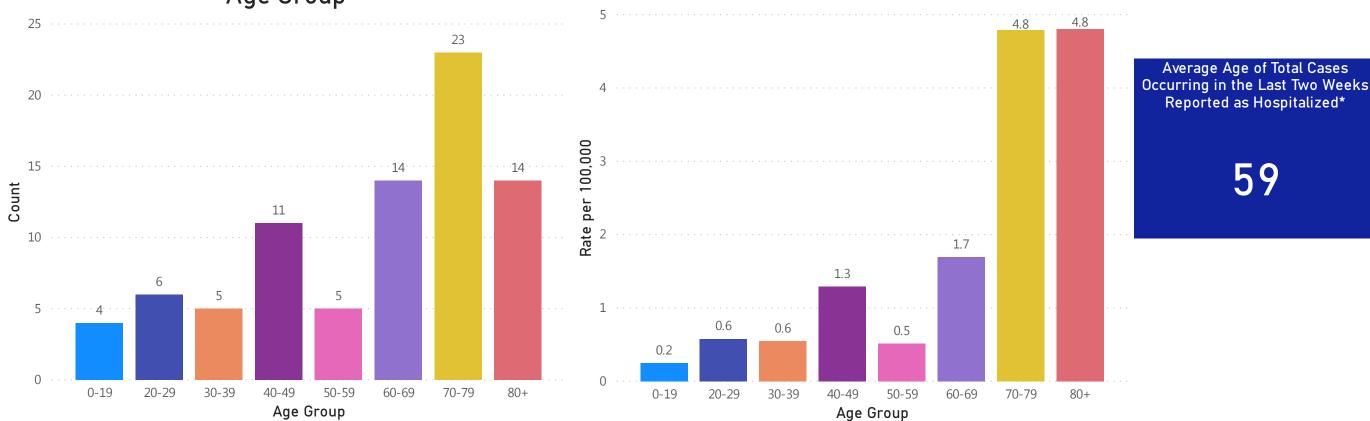

## **Table of Contents**

| Count and Rate of Confirmed COVID-19 Cases and Tests Performed in MA by City/Town                                   | Page 3  |
|---------------------------------------------------------------------------------------------------------------------|---------|
| Count and Rate of Confirmed COVID-19 Cases and Tests Performed in MA by County                                      |         |
| Map of Average Daily Incidence Rate (per 100,000, PCR only) for COVID-19 in MA by City/Town Over Last Two Weeks     | Page 24 |
| Map of Average Daily Testing Rate (per 100,000, PCR only) for COVID-19 in MA by City/Town Over Last Two Weeks       | Page 25 |
| Map of Percent Positivity (PCR only) among Tests Performed for COVID-19 in MA by City/Town Over Last Two Weeks      | Page 20 |
| Map of Rate (per 100,000) of New Confirmed COVID-19 Cases in Past 7 Days by Emergency Medical Services (EMS) Region | Page 27 |
| Massachusetts Residents Quarantined due to COVID-19                                                                 | Page 28 |
| Massachusetts Residents Quarantined due to COVID-19                                                                 | Page 29 |
| MA Contact Tracing: Total Cases and Contacts and Percentage Outreach Completed                                      |         |
| MA Contact Tracing: Case and Contact Outreach Outcomes                                                              | Page 31 |
| Cases and Case Rate by Age Group for Last Two Weeks                                                                 | Page 32 |
| Cases and Case Rate by Sex for Last Two Weeks                                                                       |         |
| Hospitalizations & Hospitalization Rate by Age Group for Last Two Weeks                                             | Page 34 |
| Deaths and Death Rate by Age Group for Last Two Weeks                                                               | Page 35 |
| Deaths and Death Rate by County for Last Two Weeks                                                                  | Page 36 |
| Probable Case Information                                                                                           | Page 37 |
| Daily and Cumulative Probable Cases                                                                                 | Page 38 |
| COVID Cases and Facility-Reported Deaths in Long Term Care Facilities                                               | Page 39 |
| Long-Term Care Staff Surveillance Testing                                                                           | Page 47 |
| CMS Infection Control Surveys Conducted at Nursing Homes                                                            | Page 66 |
| COVID Cases in Assisted Living Residences                                                                           | Page 78 |
| PPE Distribution by Recipient Type and Geography                                                                    | Page 83 |