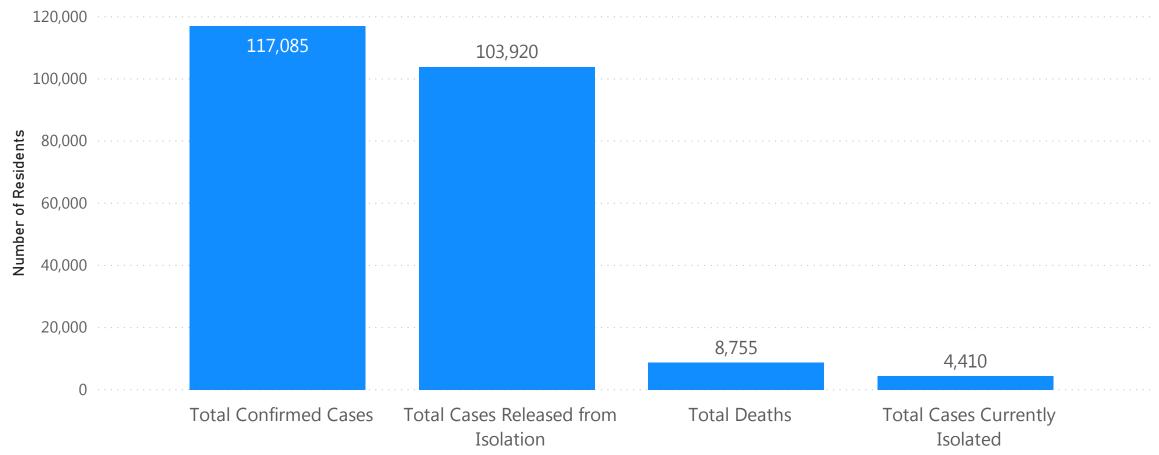

| Massachusetts Residents Subject to COVID-19<br>Quarantine by Current Status as of August 26, 2020 | Number of Residents |
|---------------------------------------------------------------------------------------------------|---------------------|
| Total of Individuals who have Completed Monitoring (no longer in Quarantine)                      | 77,940              |
| Total of Individuals Currently Undergoing Monitoring/Under Quarantine                             | 2,769               |
| <b>Total of Individuals Subject to Quarantine</b>                                                 | 80,709              |

Learn more about <u>quarantine or self monitoring</u>.



## Massachusetts Residents Isolated due to COVID-19

#### Status of all Confirmed COVID-19 Cases as of August 26, 2020



NOTE: Individuals who had a confirmed case of COVID-19 and are no longer in isolation are considered for purposes of this report to be recovered. As part of this definition, DPH is counting people as released from isolation after 21 days of illness or 21 days past the date of their test in all settings including nursing homes and state facilities.

## MA Contact Tracing: Total Cases and Contacts and Percentage Outreach Completed

Cases Identified for Outreach:

94,801

Apr. 10, 2020 - Aug. 22, 2020

Local Health Departments:

63,840

Cases Identified for Outreach

Community Tracing Collaborative:

30,961

Cases Identified for Outreach

Contacts Identified for Outreach:

62,273

Apr. 10, 2020 – Aug. 22, 2020

Local Health Departments:

37,327

Contacts Identified for Outreach

Community T