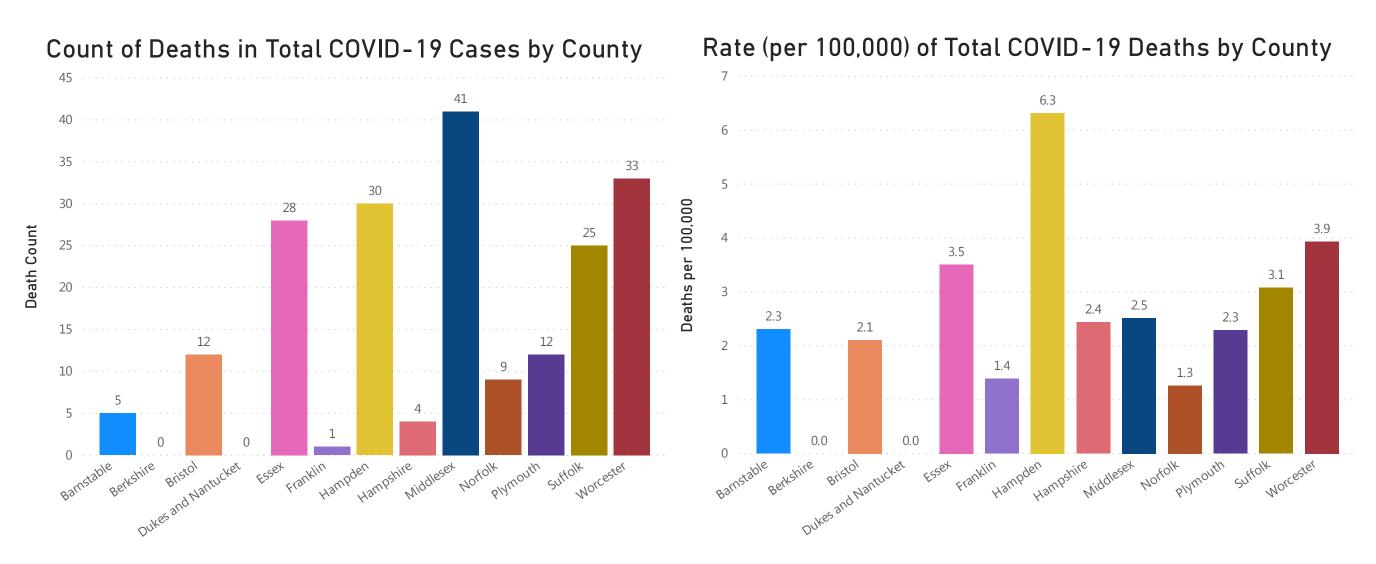

## **Table of Contents**

| Count and Rate of Confirmed COVID-19 Cases and Tests Performed in MA by City/Town                                   | Page 3  |
|---------------------------------------------------------------------------------------------------------------------|---------|
| Count and Rate of Confirmed COVID-19 Cases and Tests Performed in MA by County                                      |         |
| Map of Average Daily Incidence Rate (per 100,000, PCR only) for COVID-19 in MA by City/Town Over Last Two Weeks     | Page 24 |
| Map of Average Daily Testing Rate (per 100,000, PCR only) for COVID-19 in MA by City/Town Over Last Two Weeks       | Page 25 |
| Map of Percent Positivity (PCR only) among Tests Performed for COVID-19 in MA by City/Town Over Last Two Weeks      | Page 20 |
| Map of Rate (per 100,000) of New Confirmed COVID-19 Cases in Past 7 Days by Emergency Medical Services (EMS) Region | Page 27 |
| Massachusetts Residents Quarantined due to COVID-19                                                                 | Page 28 |
| Massachusetts Residents Quarantined due to COVID-19                                                                 | Page 29 |
| MA Contact Tracing: Total Cases and Contacts and Percentage Outreach Completed                                      |         |
| MA Contact Tracing: Case and Contact Outreach Outcomes                                                              | Page 31 |
| Cases and Case Rate by Age Group for Last Two Weeks                                                                 | Page 32 |
| Cases and Case Rate by Sex for Last Two Weeks                                                                       |         |
| Hospitalizations & Hospitalization Rate by Age Group for Last Two Weeks                                             | Page 34 |
| Deaths and Death Rate by Age Group for Last Two Weeks                                                               | Page 35 |
| Deaths and Death Rate by County for Last Two Weeks                                                                  | Page 36 |
| Probable Case Information                                                                                           | Page 37 |
| Daily and Cumulative Probable Cases                                                                                 | Page 38 |
| COVID Cases and Facility-Reported Deaths in Long Term Care Facilities                                               | Page 39 |
| Long-Term Care Staff Surveillance Testing                                                                           | Page 47 |
| CMS Infection Control Surveys Conducted at Nursing Homes                                                            | Page 66 |
| COVID Cases in Assisted Living Residences                                                                           | Page 78 |
| PPE Distribution by Recipient Type and Geography                                                                    | Page 83 |